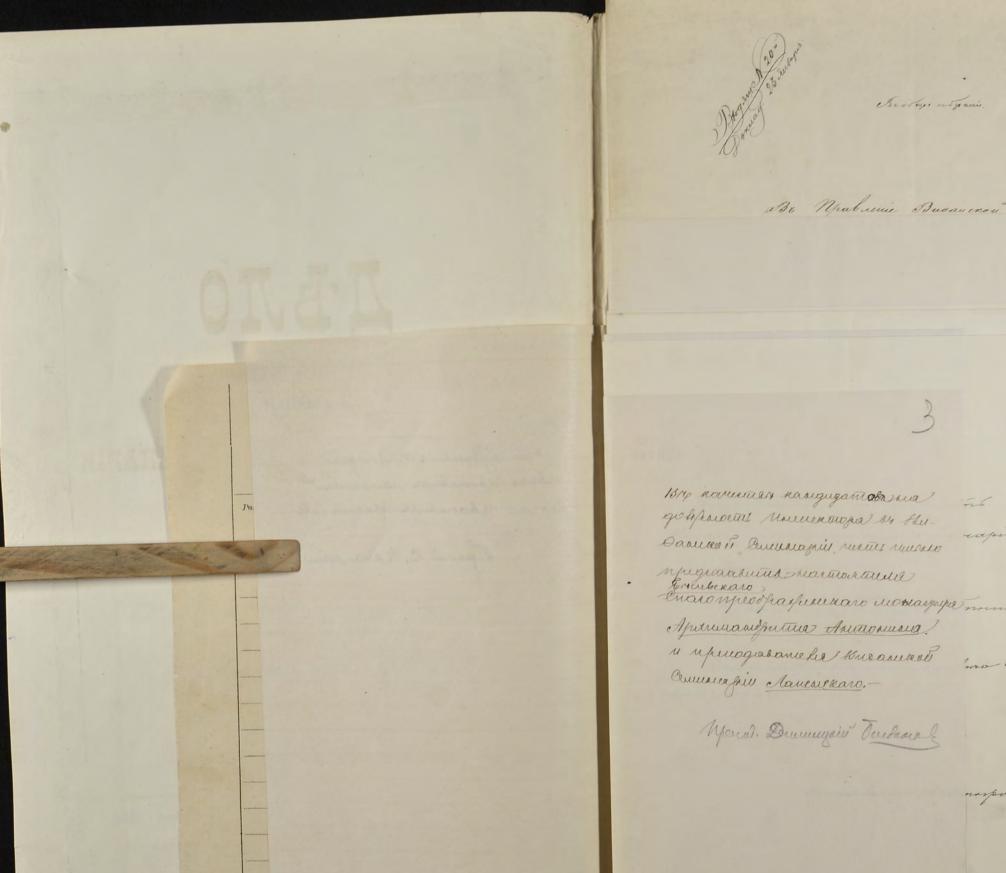

1314 noventiers kasigugantalassua go hoppicetal Marcuentuopia as the Danemo is Buenaraquies revues reverses

Broday uspains

приданалина манионания Емивекаго Спалотреобрафиянаго истанура поликато Aparuna alguna Amanan u uperogradametra Kusaareka Comune qui Namearcaro, -

Marcol. Dunungin Turbace

Frodays and gamis.

ABE Mpabrenie Duonucron"

Kangugamann na Fangenoemb Unonenmepa Broanenon semurapin npegernabener :

Ивана Андресвига Питинкан " Анексанора Константиновина Голого-Ващенскаго. \_