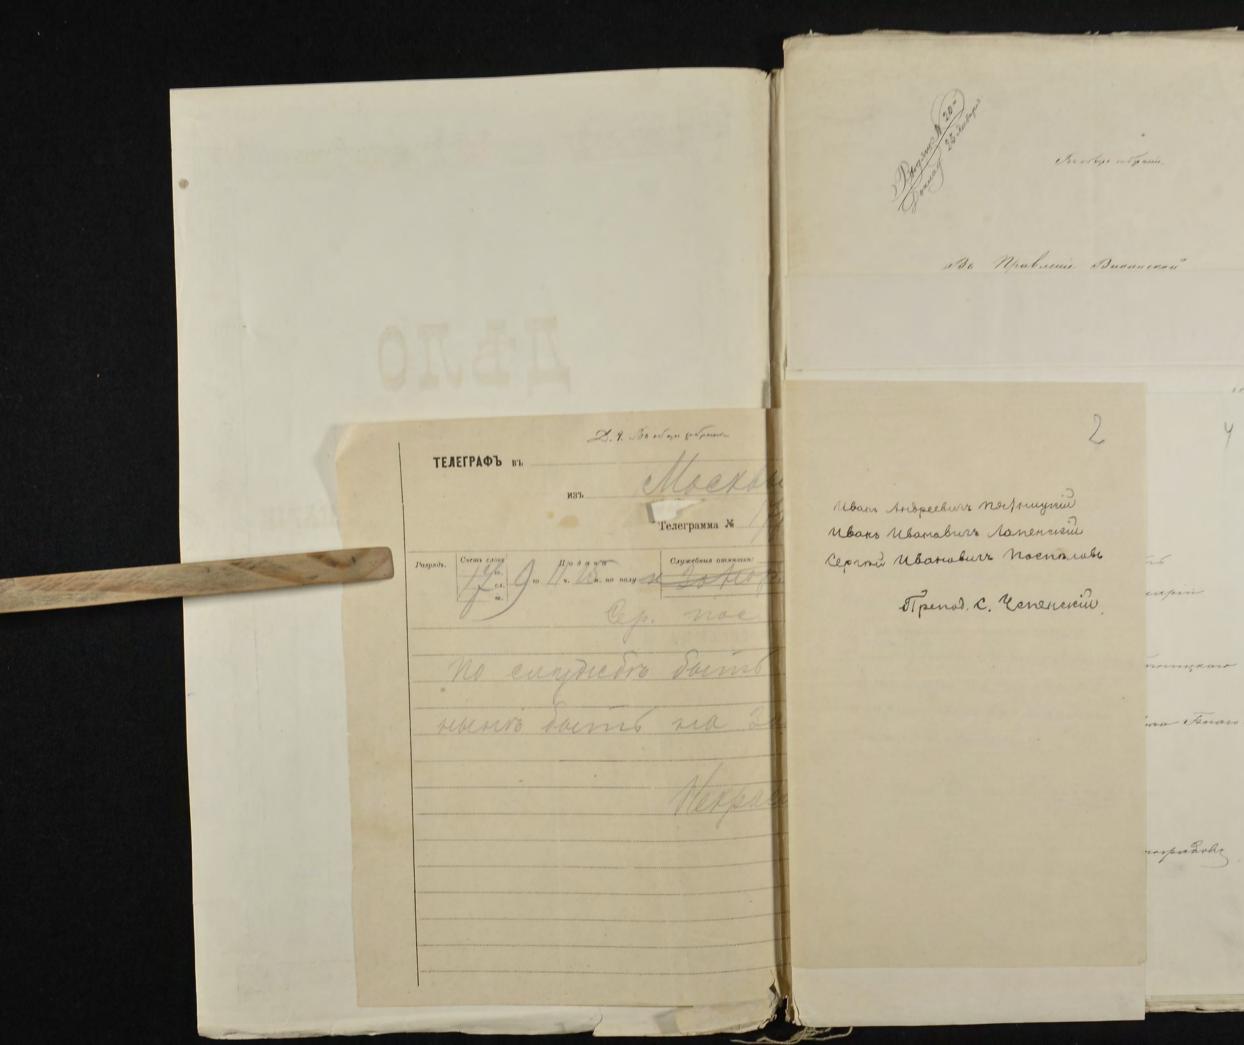

Marcol. Dunungin Turbace

Frodays and gamis.

ABE Mpabrenie Duonucron"

Kangugamann na Fangenoemb Unonenmepa Broanenon semurapin npegernabener :

Ивана Андресвига Питинкан " Анексанора Константиновина Голого-Ващенскаго. \_

Noenadamens Aronnaputarky

Broduge adjacies.

ABE Malue Buoaveron"

Преподаватии «мослов. селинаріи нихонай тавиовий Кошарова Преподаватена С. Метеров. селинаріи нихонай васшиевий Селирегина Привато-доценто Мосл. д. ахидений Шванов Мвановий Солосово